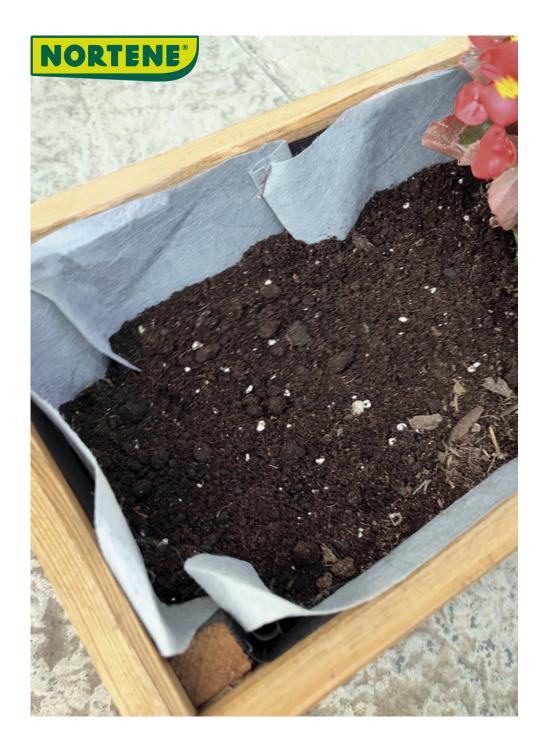

## **GEOTEX BALCONY** Drainage sheet for window boxes and wooden planters

A simple and practical way to keep compost and drainage layers separate in a planter. First, cut the felt piece to the size of your planter. Then place the Geotex Balcony at the bottom of the planter before filling with compost.

## **Benefits**

Non-woven felt in thermally bonded polyester fibres. Keeps compost layers separate from drainage layers in planters and pots. Stops compost from mixing with the drainage layer.

| Ref.   | Size.      | Color |
|--------|------------|-------|
| 150011 | 0,60 x 3 m | •     |