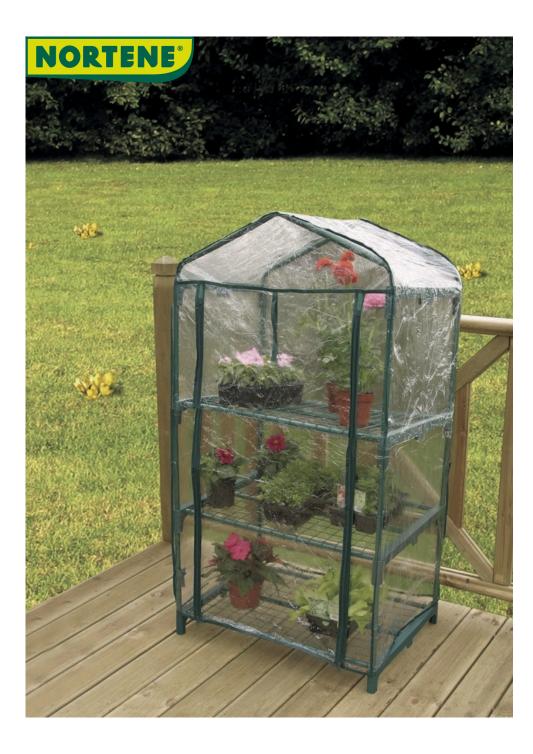

## Balcony greenhouse

Is your terrace too small to take all your plant pots? The Balcony mini grow house has a number of shelves and is ideal for seedlings and protecting plants over the winter. Its clear PVC zip-up cover protects from the cold.

## **Benefits**

An excellent solution for growing plants on balconies, patios and terraces. For seedlings and overwintering. Painted steel frame

| Ref.   | Size.                   |
|--------|-------------------------|
| 160030 | 0,70 x 0,50 x 1,25<br>m |
| 160046 | Cover PVC               |

## Characteristics

Green epoxy painted steel frame. 3 removable shelves. Clear PVC cover with a double zip opening for easy access. Dimensions: height 1.25m, width 70 cm, depth 50 cm.