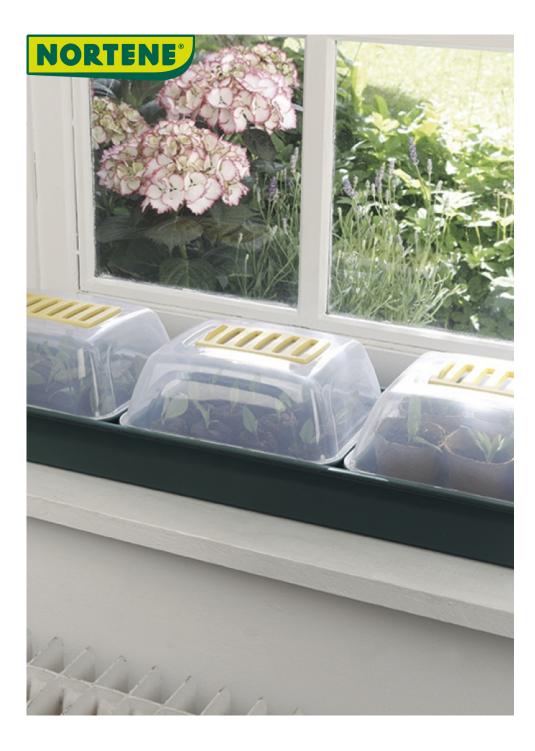

## Set of 3 mini greenhouses for window with tray

Are you running out of space to plant and grow your seedlings? Windows Kit is a mini-greenhouse specially designed to be placed on a window sill. Your seedlings will see their growth accelerate and all this in a small space so as not to waste space: Practical and efficient!

## **Benefits**

With the 3 small greenhouses of the window kit, it is possible to grow several types of flowers or vegetables. The saucer format is ideally sized for window sills. Trays pierced to avoid excess humidity and tray for maintenance. Ventilation on the top.

## **Characteristics**

Lots of 3 small mini greenhouses with ventilation. Polypropylene resistant to UV and frost. Dimensions: Each mini greenhouse:  $22 \times 17.5 \times 13$  cm Tray: 66x18x9 cm. Colors: green / transparent.