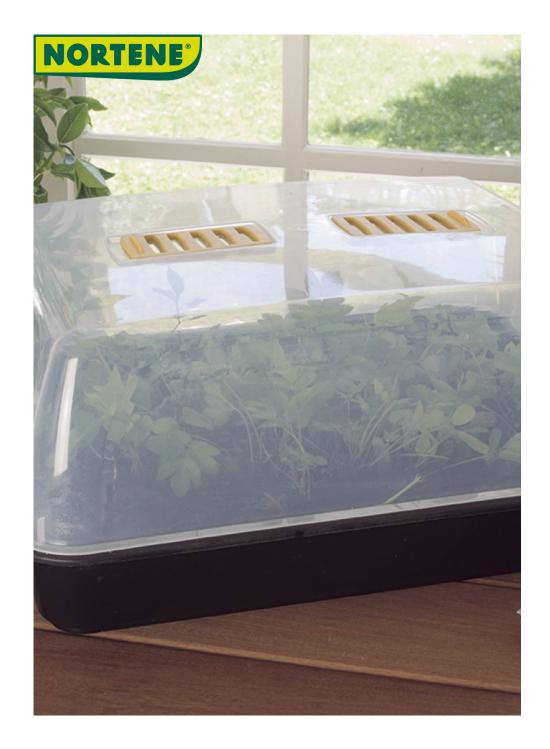

## RAPID GROW Mini greenhouse for seedlings

The Rapid Grow Seedling Mini Greenhouse accelerates the growth of seedlings so they can be planted faster in the ground. You can install a dozen mini-pots inside this greenhouse which has a central ventilation on its cover.

## Benefits

Allows the sowing of vegetable or flower plants in optimum conditions. 2 sizes suitable for demanding gardeners. Its window on the top allows ventilation and prevents excess humidity. Tips: Use only potting soil, not garden soil. Moisten regularly. Place in daylight, not in direct sunlight. Aerate regularly.

## Characteristics

Lid and tray in Polypropylene. Tray: 24x38 cm height 6 cm. Lid: 24x38 cm, height 13 cm. Frost resistant. Colors: black / transparent.

| Ref.    | Size. | Color |
|---------|-------|-------|
| 2018581 |       |       |
| 2019450 |       |       |