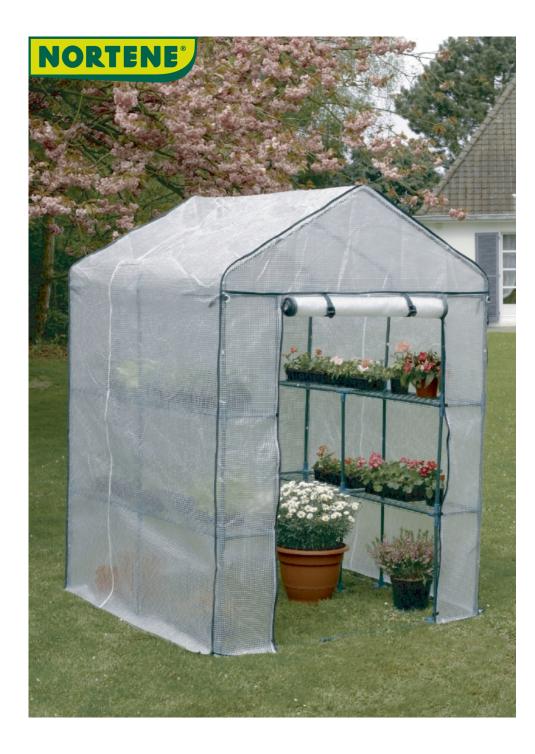

## 4 tier garden or terrace greenhouse

If a lack of space is stopping you from growing the plants and herbs you would like to, Nortene has the ideal solution. This grow house measures 2m² and is perfect for a terrace. With 4 shelves for your pots and planters and a protective cover in reinforced film.

## **Benefits**

Greenhouse for seedlings and overwintering. Fits easily in even the smallest of gardens because of its compact size. 4 shelves for seed trays and flowerpots.

## **Characteristics**

Epoxy painted steel tube frame. Reinforced film cover. Dimensions: length 1.43m, depth 1.43m, height 1.95m Surface area 2 m² 1 door, width 1m Steel tube dimensions: 16 mm diameter.