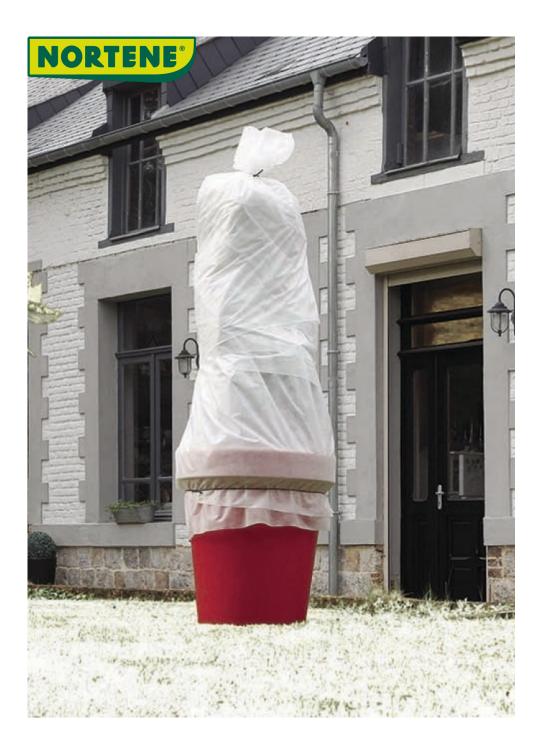

## **HIVERTEX**

Non-woven fabric for the protection of plants from frost

For protecting delicate shrubs and plants.

## **Benefits**

Protects chilly or frost-prone plants and shrubs from cold, wind and hail. The winter veil is permeable to air and water, it allows light to pass through. Anti-UV treated, it is reusable for several winters. It is a good thermal insulator: it creates a microclimate and maintains the accumulated heat. Easy to set up, just unfold or unroll then cut.