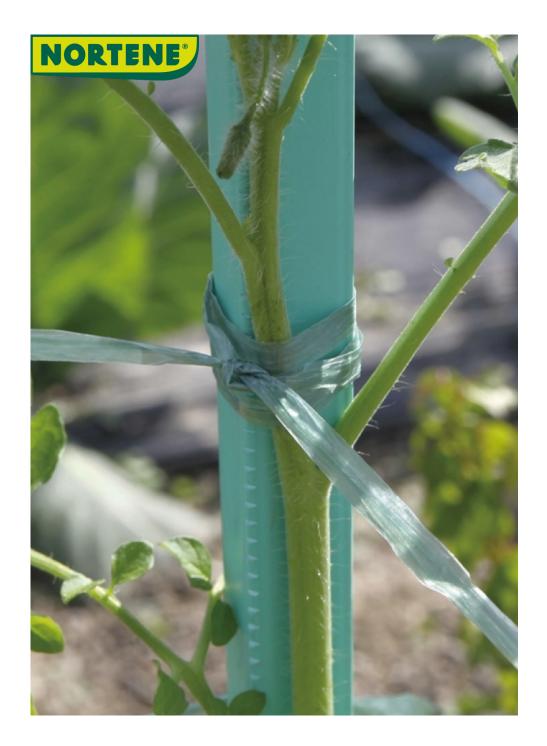

## RAPHIA SYNTHETIC Stretched polyethylene synthetic raffia

Raffia Synthetic: colorful and very resistant. It has the advantage of being able to be used in many circumstances. Indeed, it can be used in particular to tie fruits and vegetables together.

## **Benefits**

Allows you to tie plants, fruits and vegetables easily. Its pre-cut format is very practical and requires no cutting tool. Rot-proof.

## **Characteristics**

Made of stretched polyethylene. Light green color. In rolls or strands of 50 cm.

| Ref.    | Weight | Color | Туре    |
|---------|--------|-------|---------|
| 147023  | 100 g  | •     | coil    |
| 2017743 | 200 g  | •     | pre-cut |