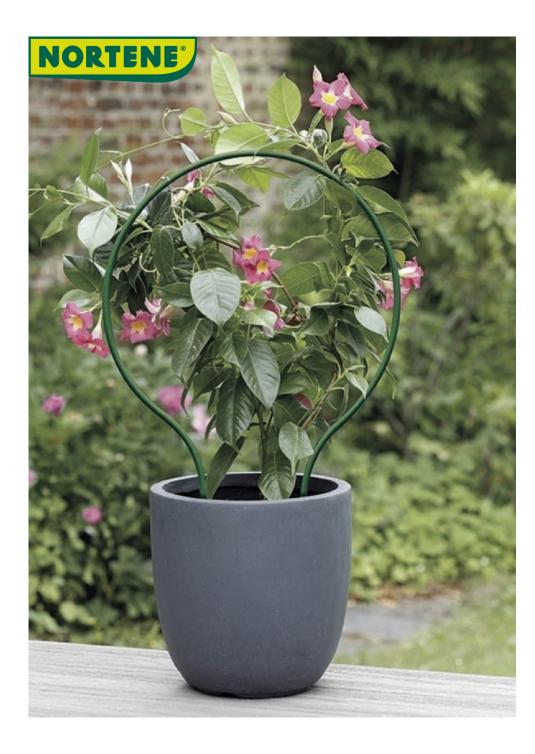

## Arch support

These Arceau stakes are flexible and offer you the possibility to adapth to the width of the pot. If you want to grow your plants in a particular way for the sake of decoration, these tutors are made for you!

## **Benefits**

Used to guide flowering or green plants during their growth.

## **Characteristics**

Made of polypropylene, Frost and UV resistant. 2 sizes available: Diameter: 8mm. Height 44.5cm. Width: 32 cm. Diameter: 8mm. Height 59cm. Width: 38 cm.

|     | Ref.    | Size.         | Color |
|-----|---------|---------------|-------|
| NEW | 2019455 | 32,5 x 44,5cm | •     |
| NEW | 2019456 | 38 x 60cm     | •     |