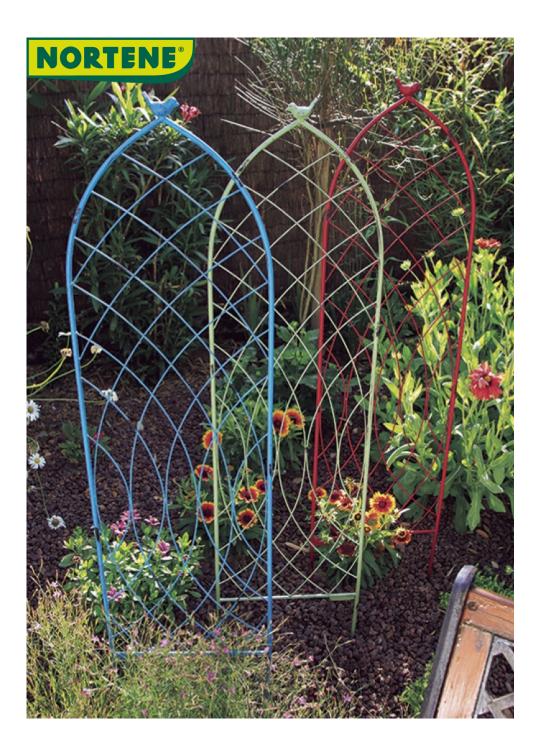

## **BIRDY TRELLIS**

## Trellis to plant directly in the earth

Geometric in style and topped by a bird, BIRDY TRELLIS brings elegance, verticality, and vibrancy to your garden. This metal trellis is planted directly in the ground. Recommended for clematis and other climbing plants.

## **Benefits**

Support for climbing plants, along a wall, in a border... Provides verticality to the garden. Simply planted in the ground. Immediate installation and result. 3 trendy colours: red, green, blue. Hint at nature with the small perched bird.