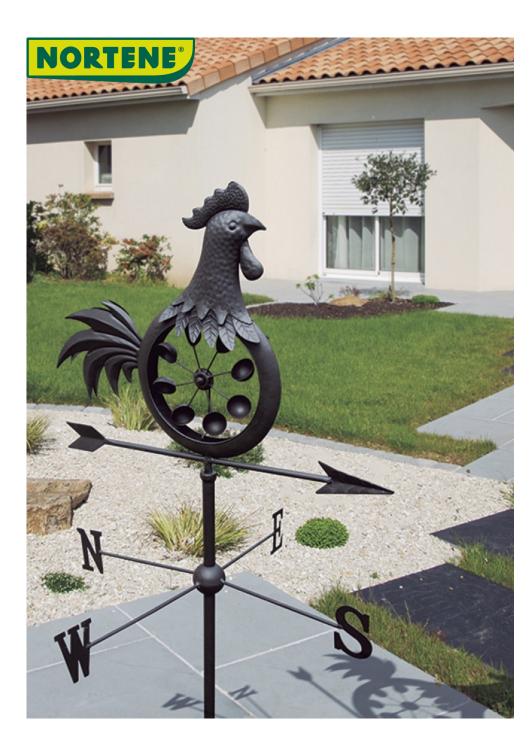

## Metal weather-vane

Taking full advantage of nature, means also playing with elements and in particular the wind. This magnificent wind vane will indicate the direction of the wind and will bring movement to your garden.

## **Benefits**

Metal wind vane, comprising a vertical fixed axis and topped by rotating elements: cardinal points and cockerel on its arrow. The vane indicates the direction of the wind at the slightest breath, and provides movement to the garden.

Original and lively, this cockerel stands proudly at the top.