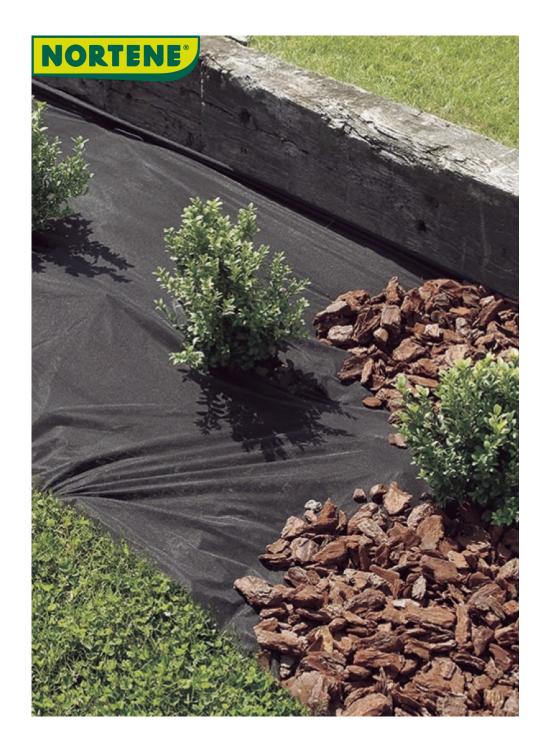

## MICROTEX Flexible and strong soil cover

MICROTEX is a strong micro-honeycomb mulch allowing water and nutrients through. This will avoid you having to weed and will limit watering. Very light, it is easy to put in place. It is important to cover it when it is used in borders or hedges.

## **Benefits**

Flexible and very strong mulch. Cuts down on watering and maintains moisture at the foot of the plants. Its micro-honeycomb structure allows a good flow of water and nutrients. Avoids the chore of weeding. Decreases the quantity of decorative mulch (organic, mineral) to lay.

## Characteristics

Micro-perforated polyethylene film. 40 g/m<sup>2</sup>. Thickness 35 microns. Treated with UV protection. Preferably cover.

| Ref.    | Size.       | Color |
|---------|-------------|-------|
| 2014511 | 1,40 x 5 m  | •     |
| 2017721 | 1,40 x 10 m | •     |