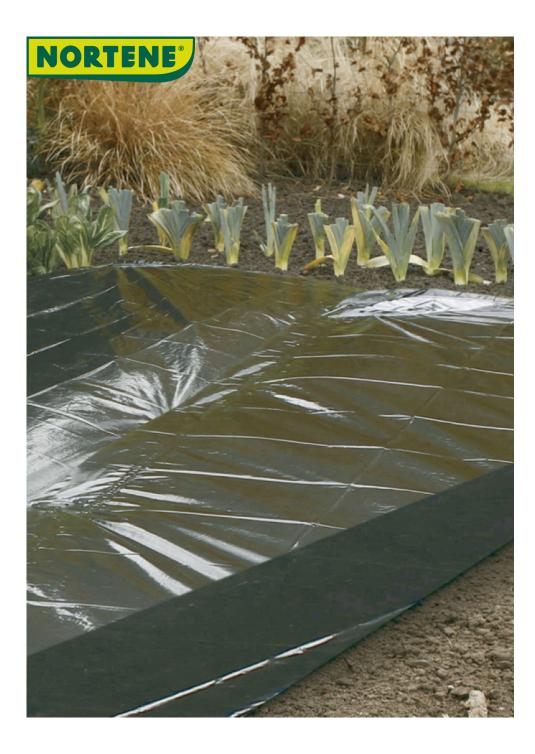

## **NETSOL**

## An ecological alternative to chemical weed control before growing

If you want to avoid the chore of weeding in the spring, use NETSOL winter mulch which allows cultivation on already clear soil. 100% waterproof, opaque with eyelets every metre and supplied with 12 serrated nails, it is easy to put in place. UV protection guarantee, reusable for more than 5 winters.

## **Benefits**

An ecological alternative to chemical weed control before cultivation. Prevents the leaching of uncultivated soils. Maintains soil clear, weed-free. Warms the soil before cultivation. Laid after sprouting.

## **Characteristics**

Co-extruded polyethylene tarp. Black. 90 g/m². With finishing hem along the entire edge. Eyelets every metre. Supplied with 12 serrated plastic securing nails. UV protection guarantee. Reusable for more than 5 winters.