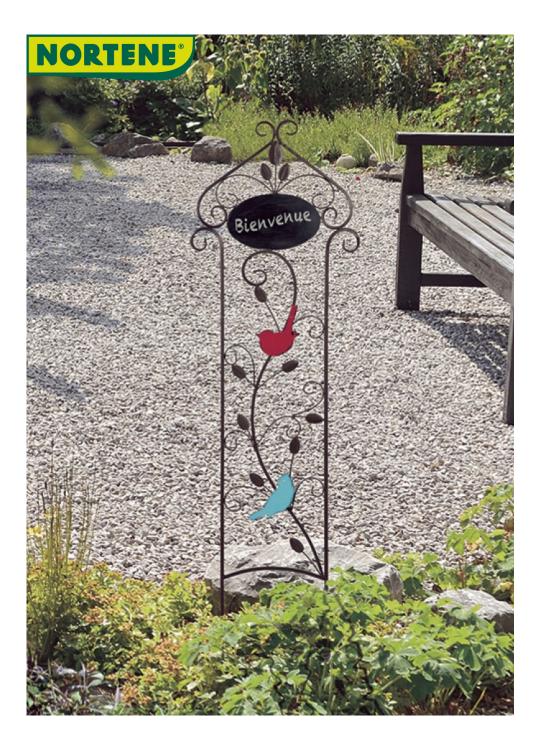

## Trellis to plant at the entrance of the garden

To personalise the entrance to your garden and let your inspiration run wild. In metal, this floral inspiration trellis with its 2 colourful birds and its real slate pediment, also allows you to welcome all your guests.

## **Benefits**

Floral-style trellis, with its 2 colour birds and its slate pediment.

Simply install at the entrance of the garden to welcome your friends.

In the upper part, an oval-shaped slate pediment, to let your inspiration run wild. 2 different colour birds, delicately perched on the trellis provides a subtle touch of nature. Immediate installation and result.

## **Characteristics**

Epoxy painted metal. Tube 8 mm.

Brown.

2 colourful birds (blue and red) fixed on the foliage.

Available in 2 sizes:

| Ref.    | Size.         | Color |
|---------|---------------|-------|
| 2014440 | 0,36 x 1,20 m | •     |
| 2014441 | 0,40 x 1,50 m | •     |