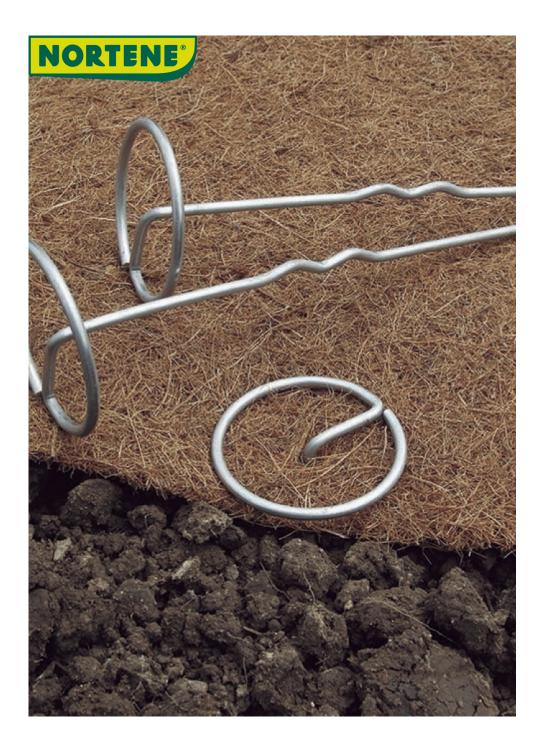

## **TERRAPIC**

## Ergonomic securing nails

TERRAPIC ergonomic securing nail, with its wide contact area limits the risk of tearing the natural felts and mulch.

## **Benefits**

Its particular shape allows it to be pushed into the soil quickly and easily. Its wide support area limits the risk of tearing. Strongly resistant to being pulled out, TERRAPIC holds the mulching sheets and felts perfectly in place. Easily repositionable.

## **Characteristics**

Galvanised steel. 4 mm wire zig zag. Length 20 cm. Head diameter 6 cm. Pack of 10.

| Ref.    | Size.     | Color |
|---------|-----------|-------|
| 2014510 | 6 x 20 cm | 0     |