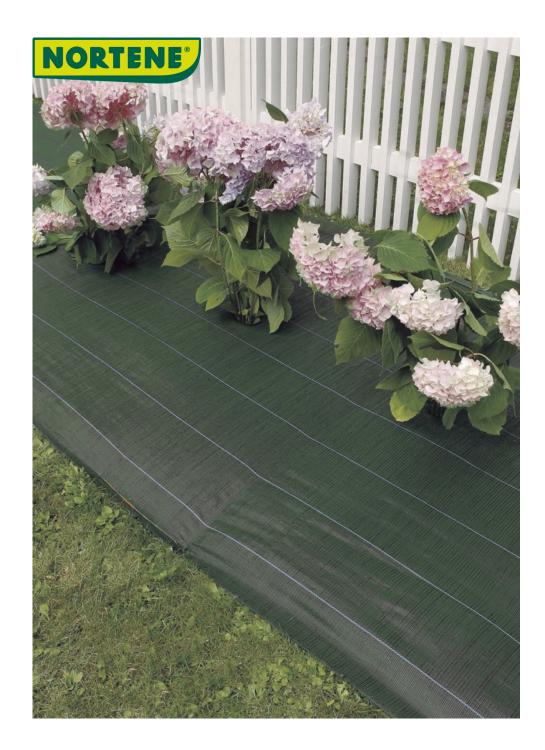

## Weed control mesh

The WEEDSOL mulching canvas is an effective way to obtain healthy plants, virtually maintenance free. This canvas of European manufacture is 90 g/m<sup>2</sup>, and is available in green or brown with horizontal green stripes every 15 cm to guide you with your planting. It is important to attach this canvas to the ground using the metal staples. 2-year UV protection guarantee.

## Characteristics

Fabric woven in green / black and brown / black polypropylene. 90 g/m<sup>2</sup>. Horizontal green planting stripes every 15 cm.

| Ref.    | Size.        | Color |
|---------|--------------|-------|
| 2014535 | 1,25 x 25 m  | •     |
| 2014536 | 1,50 x 25 m  | •     |
| 2014537 | 2,10 x 25 m  | •     |
| 2014538 | 1,25 x 25 m  | •     |
| 2014539 | 2,10 x 25 m  | •     |
| 2014541 | 1,25 x 100 m | •     |
| 2014542 | 1,50 x 100 m | •     |
| 2014543 | 2,10 x 100 m | •     |
| 2014544 | 3,3 x 100 m  | •     |
| 2014838 | 1,05 x 10 m  | •     |