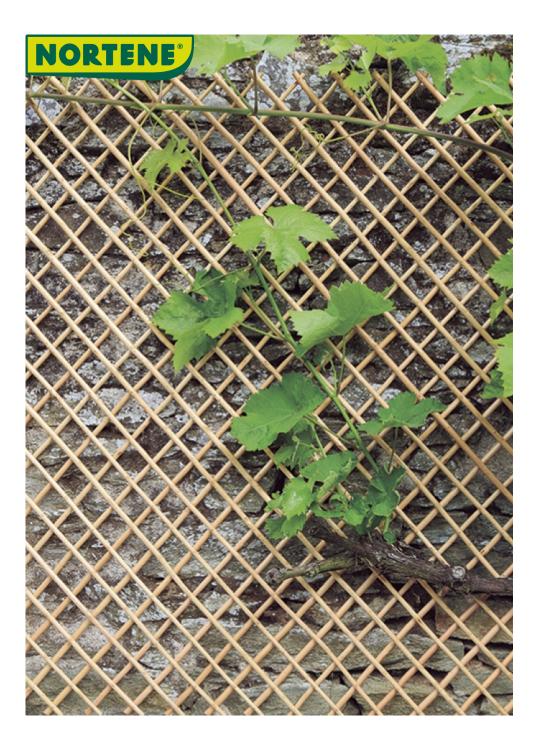

## **WICK TRELLIS**

### Braided nuns made of natural commas

Extendable, this natural wicker trellis can be used to decorate a wall, support a climbing plant, or create a temporary fence. Stripped of its bark, its light colour highlights an attractive geometric structure.

# With its very tight lozenges, this trellis adapts perfectly to all styles of gardens and houses. 100% natural, discreet and particularly good for enhancing plants in flower. It can also be used as a natural separation in a vegetable garden or on a patio.