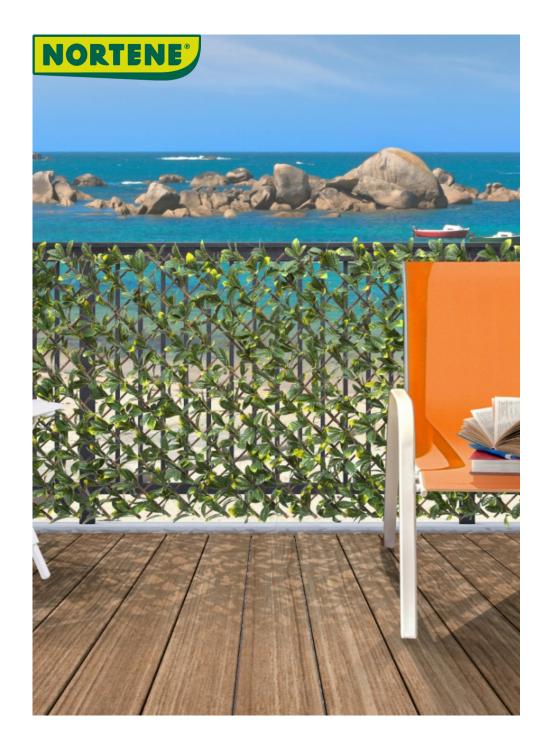

## WILLGREEN Extendable natural woven willow trellis with polyethylene leaves

Its foliage, highly realistic, is a beautiful decorative item, bringing a touch of greenery to your outdoor space.

## Benefits

To instantly decorate a wall, a balcony or create a separation. This extendible natural wicker trellis is covered with green leaves. Greened, it then becomes a decorative panel to cover a unsightly wall. Secured to a balcony, this trellis will be act as a privacy screen and at the same time provide a green touch. A product that is very easy to put in place for an instant result.

## Characteristics

Real wicker trellis, natural colour, 30 + 30 stems. Polyethylene leaves, of different sizes in a gradation of green. Leaves firmly held in place by a UV protected green plastic tie.