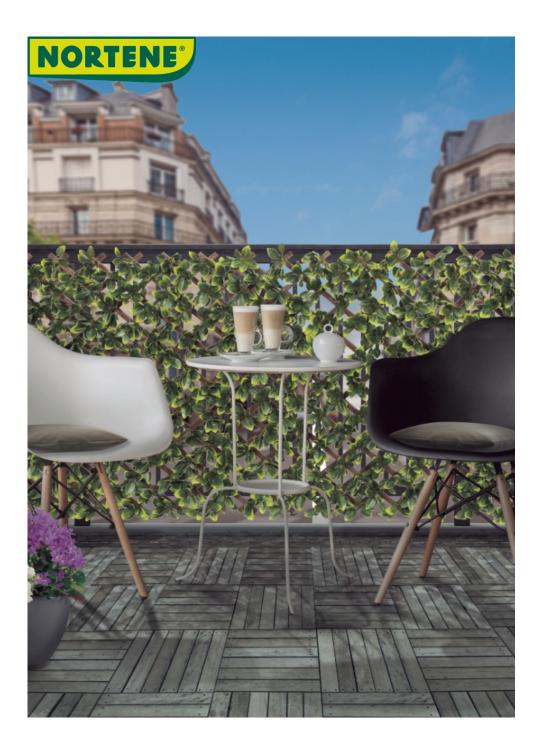

## **FLEXIGREEN**

## Extendable trellis with polyethylene leaves

You do not necessarily have green fingers but you want a lowmaintenance decorative plant? This extensible plastic trellis, combined with synthetic foliage, will provide you with the decorative touch you want.

## **Benefits**

To instantly decorate a wall, a balcony or create a separation. This extendible plastic trellis is dressed in green polyethylene leaves. Greened, it then becomes a decorative panel to hide a unsightly wall. Secured to a balcony, this trellis will be act as a privacy screen and at the same time provide a green touch. A product that is very easy to put in place for an instant result. Its 100% plastic structure gives it good longevity.

## **Characteristics**

PVC trellis, brown, 24 + 24 slats. Polyethylene leaves, of different sizes, green colour. Leaves firmly held in place with a green plastic tie, fasted to the rivets along the slat.