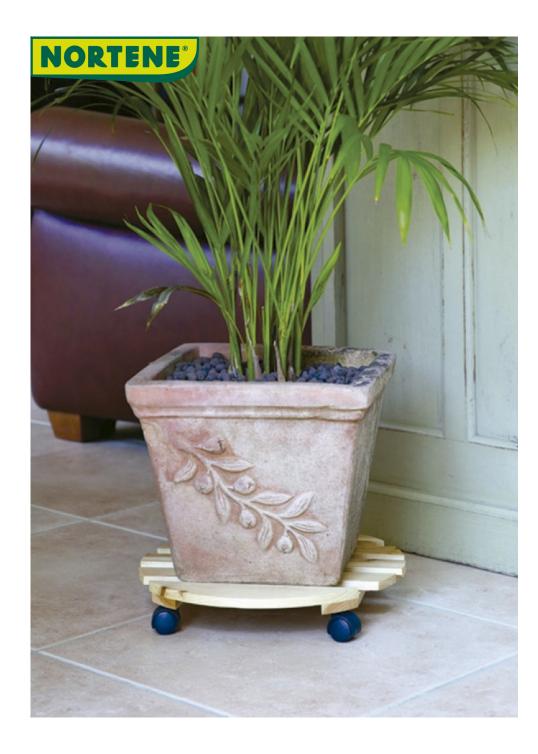

## FLORA ROLL NATURA

Rolling support made of solid coated wood

Move plants effortlessly.

## **Benefits**

A natural pine caster stand, an ingenious solution to move large size plants easily and effortlessly, in the lounge, on the patio. Discreet and practical, it blends easily into a contemporary environment. Suitable for outdoor use.

## **Characteristics**

Round model 35 cm diam. / square model 35x35 cm. Height: 7 cm. Composed of FSC® certified pine slats coated with a transparent alkyd varnish, 4 cm wide x 1.25 cm thick. 4 multi-directional black plastic casters. Withstands up to 80 kg.