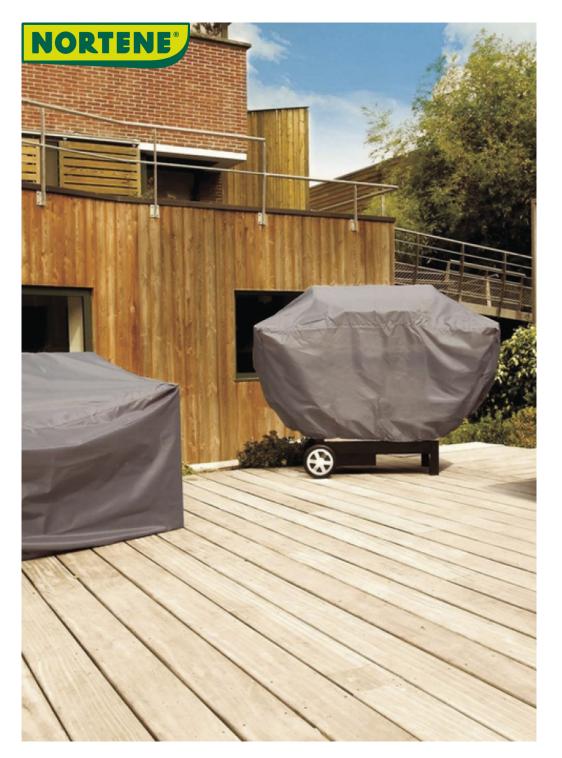

## COVERTOP Outdoor furniture covers

This range of covers is specially designed to protect garden furniture, keeping it clean and protected from inclement weather. Nortene has selected the most common garden items to offer a selection of covers adapted to market sizes.

## **Benefits**

The Covertop range of covers includes a total of 19 covers, all of them very resistant, with anti-UV treatment and extra stitching for greater durability. All of them include an adjustable rope for greater adaptation to the measurements of the furniture in question. In addition, the larger covers have ventilation holes for better breathability of the furniture, causing it to suffer less damage.

## Characteristics

Material: 210D Polyester / Polyurethane. Weight: 100 gr. Mink/taupe color.

| Ref.    | Size.               | Color | Designation |
|---------|---------------------|-------|-------------|
| 2013597 | 70 x 70 x H 110 cm  | •     |             |
| 2013598 | 205 x 105 x H 70 cm | •     |             |
| 2013599 | 225 x 145 x H 90 cm | •     |             |
| 2013600 | 325 x 205 x H 90 cm | •     |             |
| 2013601 | 230 x 130 x H 70 cm | •     |             |
| 2013602 | 125 x 125 x H 70 cm | •     |             |
| 2013603 | 200 x 80 x H 40 cm  | •     |             |
| 2013604 | 170 x 65 x H 90 cm  | •     |             |
| 2013605 | 70 x 70 x H 60 cm   | •     |             |
| 2013606 | 70 x 130 x H 70 cm  | •     |             |
| 2013607 | 60 x H 200 cm       | •     |             |
| 2013608 | 90 x 30 x H 55 cm   | •     |             |
| 2013609 | 95 x 95 x H 70 cm   | •     |             |
| 2013610 | 140 x 85 x H 70 cm  | •     |             |
| 2013611 | 230 x 100 x H 70 cm | •     |             |