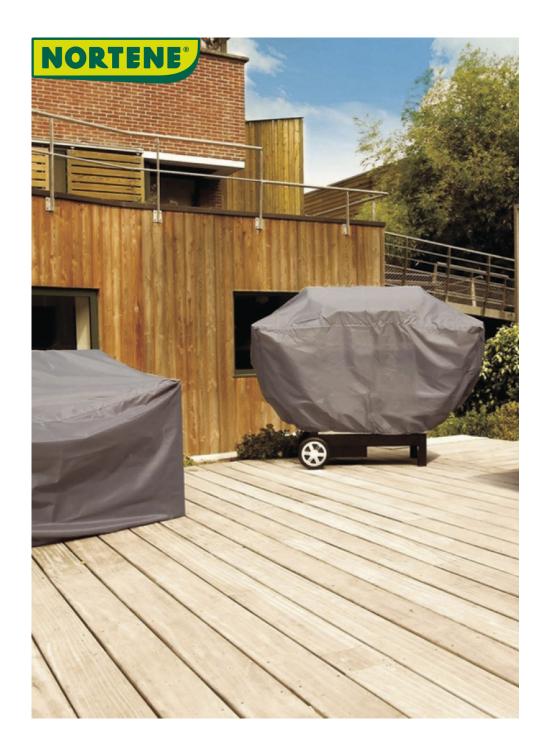

## COVERTOP Outdoor furniture covers

This range of covers is specially designed to protect garden furniture, keeping it clean and protected from inclement weather. Nortene has selected the most common garden items to offer a selection of covers adapted to market sizes.

## **Benefits**

The Covertop range of covers includes a total of 19 covers, all of them very resistant, with anti-UV treatment and extra stitching for greater durability. All of them include an adjustable rope for greater adaptation to the measurements of the furniture in question. In addition, the larger covers have ventilation holes for better breathability of the furniture, causing it to suffer less damage.

## Characteristics

Material: 210D Polyester / Polyurethane. Weight: 100 gr. Mink/taupe color.

| Ref.    | Size.               | Color | Designation |
|---------|---------------------|-------|-------------|
| 2013597 | 70 x 70 x H 110 cm  | •     |             |
| 2013598 | 205 x 105 x H 70 cm | •     |             |
| 2013599 | 225 x 145 x H 90 cm | •     |             |
| 2013600 | 325 x 205 x H 90 cm | •     |             |
| 2013601 | 230 x 130 x H 70 cm | •     |             |
| 2013602 | 125 x 125 x H 70 cm | •     |             |
| 2013603 | 200 x 80 x H 40 cm  | •     |             |
| 2013604 | 170 x 65 x H 90 cm  | •     |             |
| 2013605 | 70 x 70 x H 60 cm   | •     |             |
| 2013606 | 70 x 130 x H 70 cm  | •     |             |
| 2013607 | 60 x H 200 cm       | •     |             |
| 2013608 | 90 x 30 x H 55 cm   | •     |             |
| 2013609 | 95 x 95 x H 70 cm   | •     |             |
| 2013610 | 140 x 85 x H 70 cm  | •     |             |
| 2013611 | 230 x 100 x H 70 cm | •     |             |