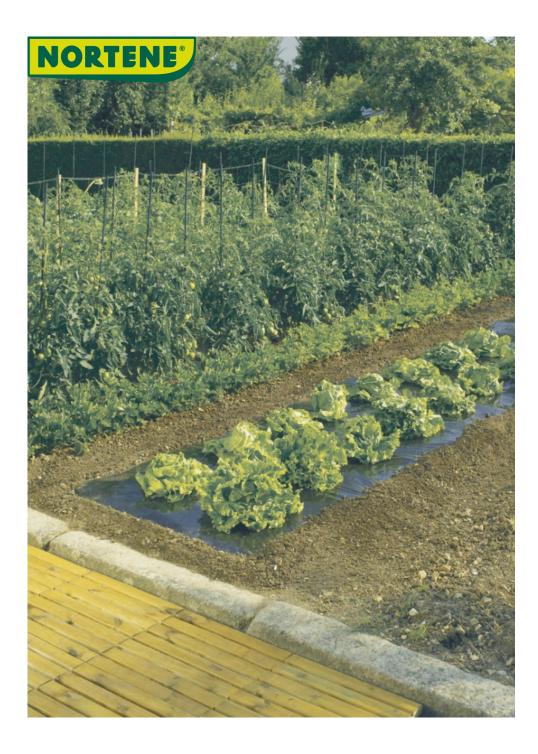

## Mulching film for all crops

Micro-perforated. Prevents weed growth and increases productiveness.

## **Benefits**

Plastic film preventing the growth of weeds at the foot of vegetable crops. Install before planting. Protects the environment because it reduces the use of chemicals and limits watering. Keeps vegetables clean. Increases yield.