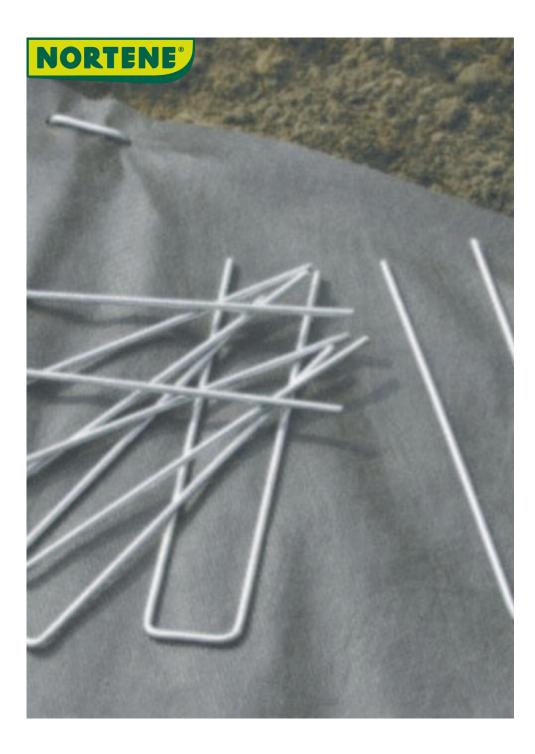

## Pack of small metal staples

To ensure that the mulch you have just installed on the ground does not fly away or move, we advise you to opt for these Fixsol fastening clips. Using a mallet or simply by hand if the soil is not too hard, just push these staples into the mulch and then into the soil

## **Benefits**

Used to fix the canvas or other mulching sheet to the ground. Prevents the mulch from blowing away. To drive into the ground with a mallet.

## Characteristics

U-shaped metallic. Dimensions:

- 17cm x 3.5cm. Supplied in packs of 10 units.
- -14 cm x 4 cm. Supplied inpacks of 50 units.

| Ref.    | Size.        | Color | *Quantities |
|---------|--------------|-------|-------------|
| 140503  | 17 x 3,50 cm | 0     | 10 agrafes  |
| 2019411 | 14 x 4 cm    | 0     | 50 agrafes  |
| 2019974 | 17 x 3,50 cm | 0     | 10 agrafes  |