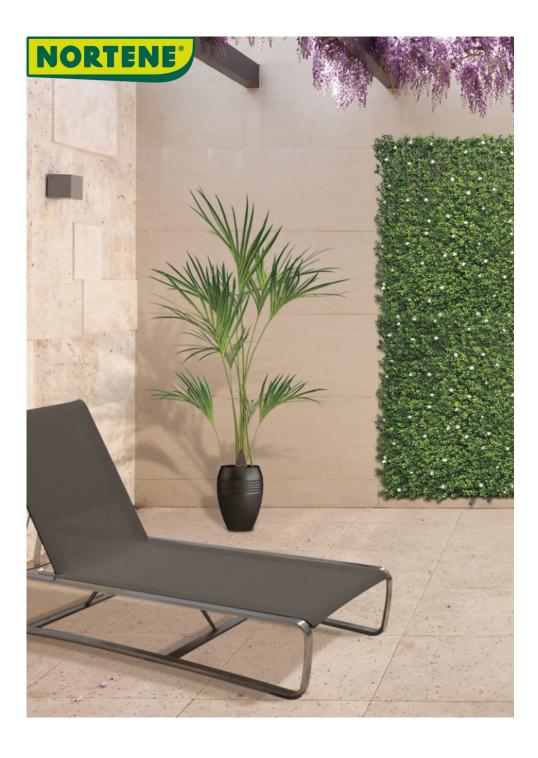

## **VERTICAL JASMIN**

## A decorative green wall with jasmine flowers

Turn your home green without the hassle! Try Nortene's new and exclusive collection. Whether it's your bathroom or terrace, the Vertical products excel. As they can be cut to size, they are suitable for small places, too. The decorative wall is maintenance-free and offers a natural look, conveniently.

## **Benefits**

Natural-looking synthetic leaves affixed to a net-like grid. Easy to install. The units are connected with special clamps. They constitute a cohesive surface that may comprise separate decorative elements.