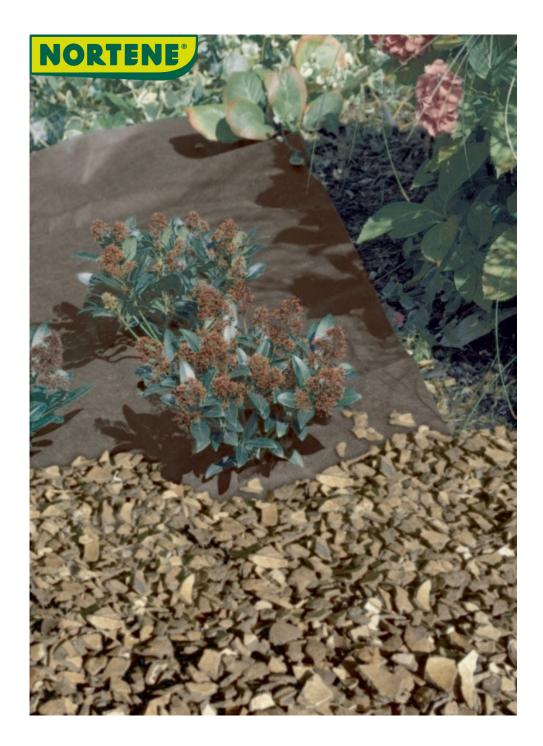

## ANTIHERBAS GEOTEX Mulch fabric

Looking for an effective and good-looking solution against weeds? Don't want to weed out manually for hours? Dislike chemicals and pesticides? This geo-textile prevents weed growth!

## **Benefits**

Are you looking for an effective solution without pesticides against weeds? The Geotex mulch can be cut according to the size of your garden and your needs.

## **Characteristics**

80 g/m2 polypropylene and PE fabric. Air permeable.

| Ref.    | Size.       | Color |
|---------|-------------|-------|
| 2017731 | 1,60 x 10 m | ••    |
| 101435  | 1,60 x 10 m | •     |
| 101437  | 1,60 x 5 m  | •     |