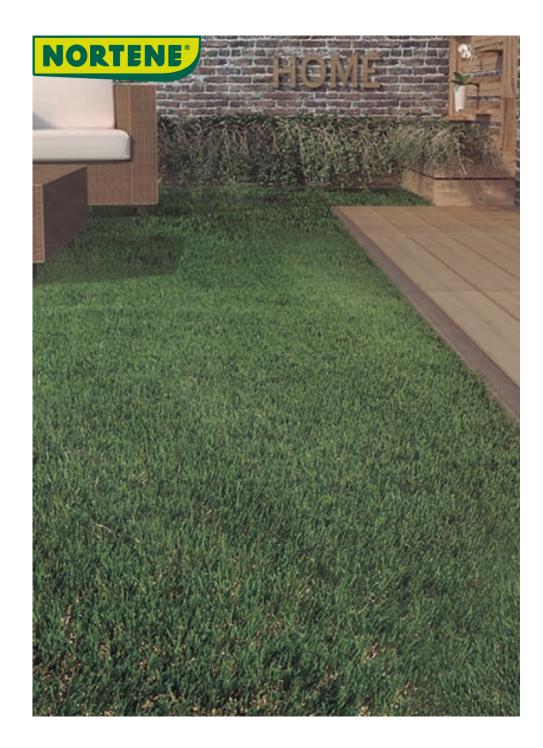

## GREEN ZURICH EVOLUTION 30

Evolution of our flagship product ZURICH, that continues to stand out for its incredible resemblance to natural grass thanks to the combination of green and brown tones with more intense colors

Introducing ZURICH EVOLUTION, our latest artificial grass. You'll love it because it's very life-like, and also for its harsh, intense green colour. Looks like wet grass. Does not flatten thanks to memory blades. Our most natural-looking artificial grass with long-lasting softness and quality.

## **Benefits**

Introducing ZURICH EVOLUTION, our latest artificial grass. You'll love it because it's very life-like, and also for its harsh, intense green colour. Looks like wet grass. Does not flatten thanks to memory blades. Our most naturallooking artificial grass with long-lasting softness and quality.