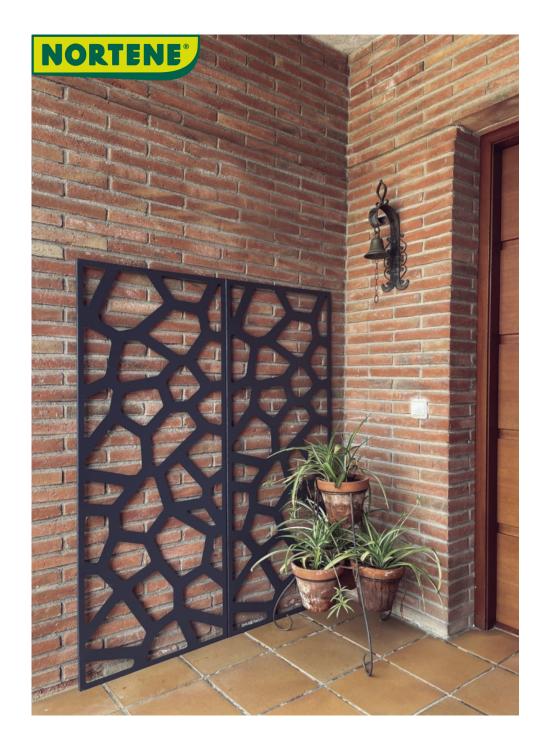

## **DECO PANEL STONE**

Metal panel, with decorative patterns

The metal Deco Panel can either be planted in the ground or be fixed to a wall. Depending on what you choose, it can then delimit a space or accompany the growth of climbing plants along a wall for example. The different shapes composing this decorative panel are very aesthetic.

## **Characteristics**

Metal sheet (thickness 0.6 mm) welded in a rectangular frame (thickness 10 mm). Perforated patterns, made by laser cutting. Installation kits supplied, for wall or soft ground installation. Dimensions: L. 600 x l. 10 x H. 1500 mm. Panel Height: h 1500mm Feed Height (for ground installation): h 300mm Feed diameter: Tube Ø10mm