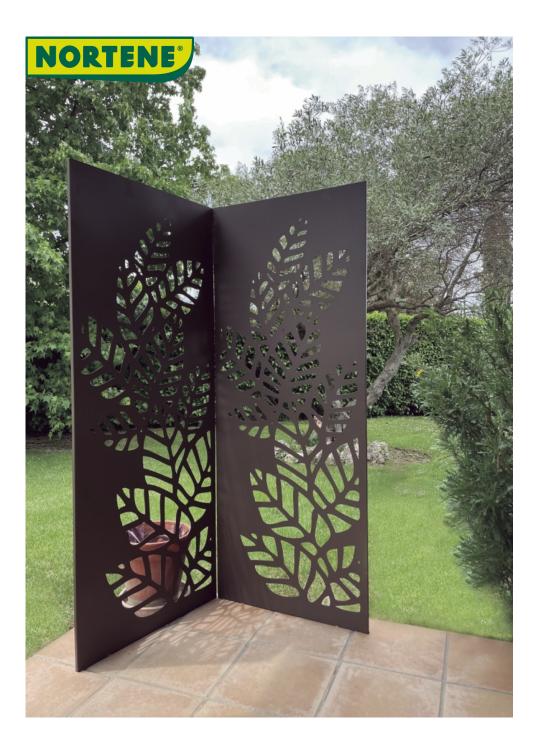

## DECO PANEL ATHEA

Metal panel, with decorative patterns

The metal Deco Panel can either be planted in the ground or be fixed to a wall. Depending on what you choose, it can then delimit a space or accompany the growth of climbing plants along a wall for example. The different shapes composing this decorative panel are very aesthetic.

## **Benefits**

To be used as a trellis or to delimit outdoor spaces. Double use: to plant in the ground, or to fix on a wall. To create an atmosphere in the garden, on the terrace.

## **Characteristics**

Metal sheet (thickness 0.6 mm) welded in a rectangular frame (thickness 10 mm).
Perforated patterns, made by laser cutting.
Installation kits supplied, for wall or soft ground installation. Dimensions: L. 600 x l. 10 x H. 1500 mm. Panel Height: h 1500mm Feed Height (for ground installation): h 300mm
Feed diameter: Tube Ø10mm