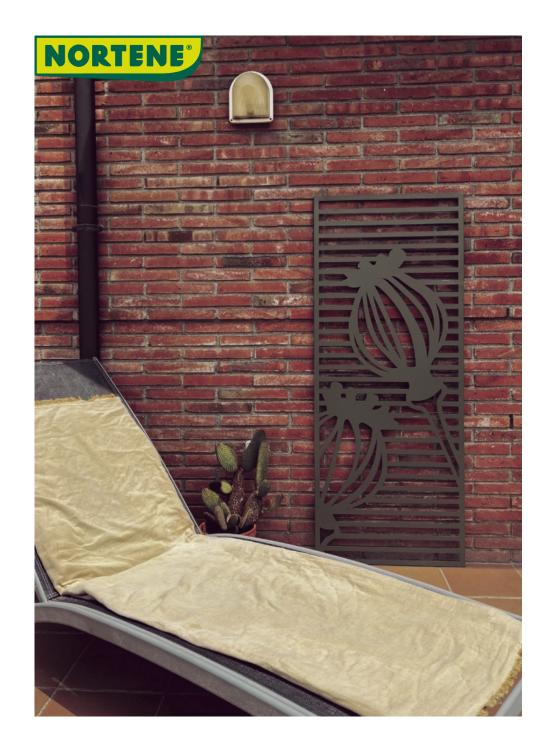

## **DECO PANEL PUPPY** Metal panel, with decorative patterns

The metal Deco Panel can either be planted in the ground or be fixed to a wall. Depending on what you choose, it can then delimit a space or accompany the growth of climbing plants along a wall for example. The different shapes composing this decorative panel are very aesthetic.

## **Benefits**

To be used as a trellis or to delimit outdoor spaces. Double use: to plant in the ground, or to fix on a wall. To create an atmosphere in the garden, on the terrace.

## Characteristics

Metal sheet (thickness 0.6 mm) welded in a rectangular frame (thickness 10 mm). Perforated patterns, made by laser cutting. Installation kits supplied, for wall or soft ground installation. Dimensions: L. 600 x l. 10 x H. 1500 mm. Panel Height : h 1500mm Feed Height (for ground installation) : h 300mm Feed diameter : Tube Ø10mm