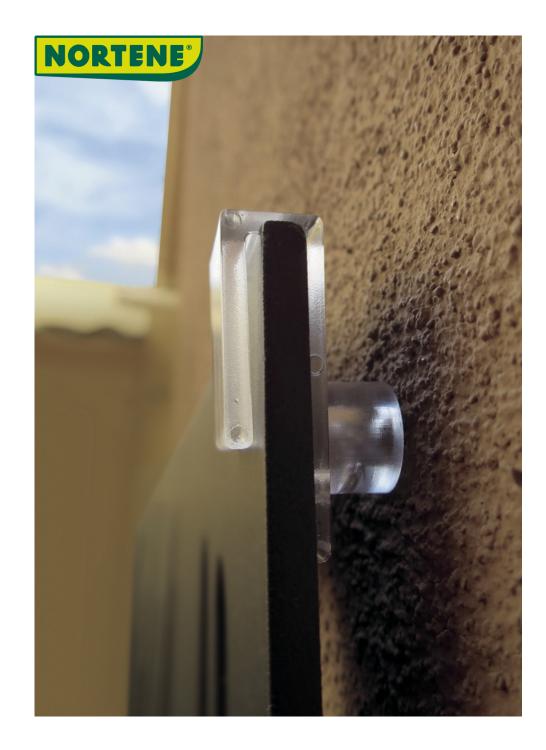

## Characteristics

Material: polycarbonate. Transparent color. With anti-UV treatment. The pack contains: 4 spacers, 4 fixing clips, 4 stainless screws and 4 plugs. It is necessary 4 units for the installation of a 1x1m panel and 8 units for the installation of a 1x2m panel.