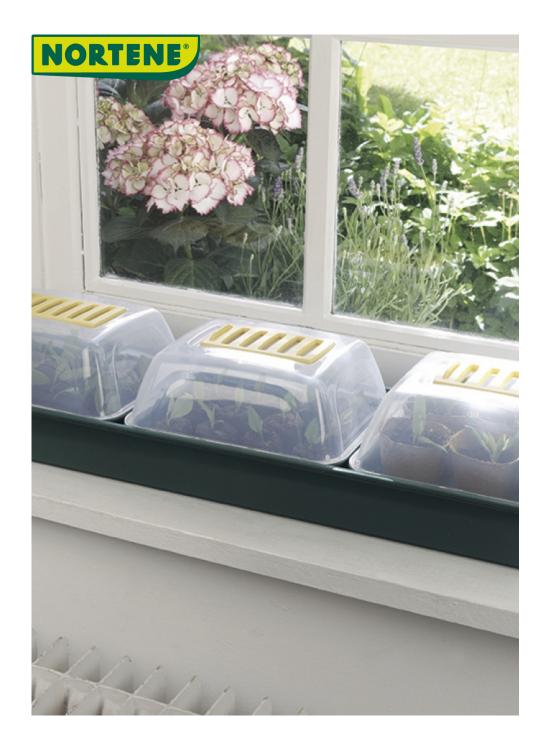

## RAPID GROW WINDOW

Set of 3 mini greenhouses for window with tray

Are you running out of space to plant and grow your seedlings? Windows Kit is a mini-greenhouse specially designed to be placed on a window sill. Your seedlings will see their growth accelerate and all this in a small space so as not to waste space: Practical and efficient!

## **Benefits**

With the 3 small greenhouses of the window kit, it is possible to grow several types of flowers or vegetables. The saucer format is ideally sized for window sills. Trays pierced to avoid excess humidity and tray for maintenance. Ventilation on the top.

## **Characteristics**

Lots of 3 small mini greenhouses with ventilation. Polypropylene resistant to UV and frost. Dimensions: Each mini greenhouse: 22 x 17.5 x 13 cm Tray: 66x18x9 cm. Colors: green / transparent.