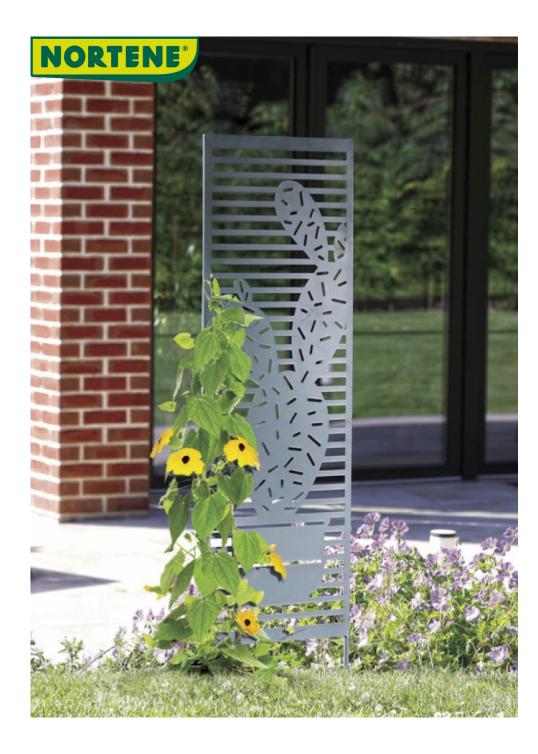

## **CACTUS TRELLIS**

A trellis to plant, for a very spiky decor

Trellis to plant to accompany the growth of climbing plants. Made of painted metal, very resistant. Easy to install and reposition

## **Benefits**

A stylish growing medium for climbers. Trellis to be planted directly on the ground. Can also be planted in large planters. Easy installation and repositioning, for an immediate result.

## **Characteristics**

Made of metal, 0.8mm thick sheet total height 1.20 m (including base height 0.22 m) Width: 33cm Lattice thickness: 9mm Weight: 1.460 kg Powder paint coating, Die-cut patterns, made by laser cutting