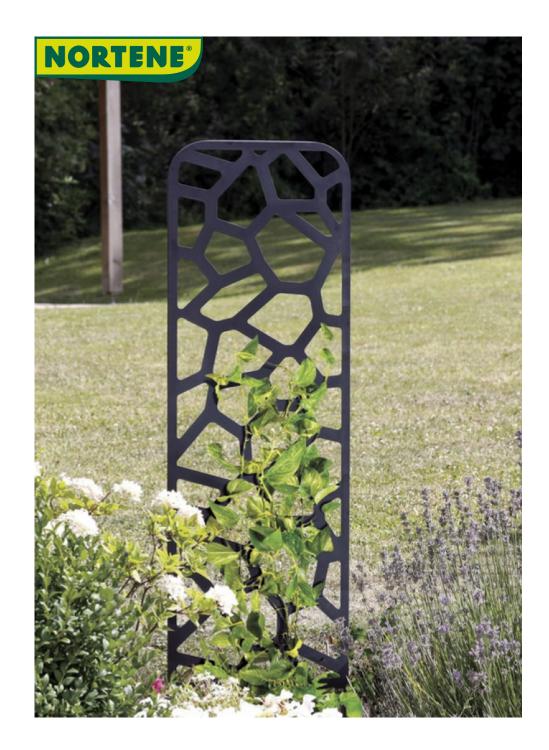

## STONE TRELLIS

A trellis to plant, inspired by the cairn, a beautiful interweaving of stones surmounted on top of each other

Trellis to plant to accompany the growth of climbing plants Made of painted metal, very resistant construction. Easy to install and reposition.

## **Benefits**

A stylish growing medium for climbers. Trellis to be planted directly in the ground. Can also be planted in large planters. Easy installation and repositioning, for an immediate result.

## Characteristics

Made of metal, 0.8mm thick sheet total height 1.20 m (including base height 0.22 m) Width: 33cm Lattice thickness: 9mm Weight: 1.1kg Powder paint coating, Die-cut patterns, made by laser cutting