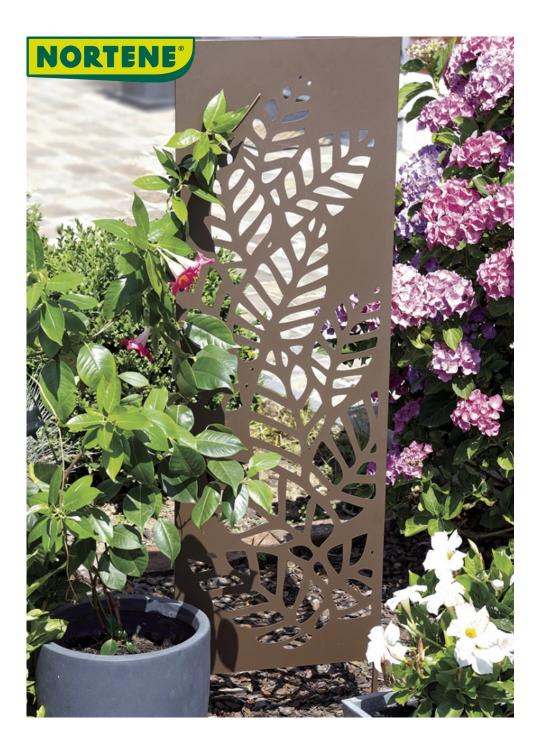

## ATHEA TRELLIS

## A large trellis, with decorative leaves

Trellis to plant to accompany the growth of climbing plants Made of painted metal, very resistant. Easy to install and reposition.

## **Benefits**

A stylish growing medium for climbers. Trellis to be planted directly on the ground. Can also be planted in large planters. Easy installation and repositioning, for an immediate result.

## **Characteristics**

Made of metal, 0.8mm thick sheet total height 1.20 m (including base height 0.22 m) Width: 33cm Lattice thickness: 9mm Weight: 1.5kg Powder paint coating, Die-cut patterns, made by laser cutting