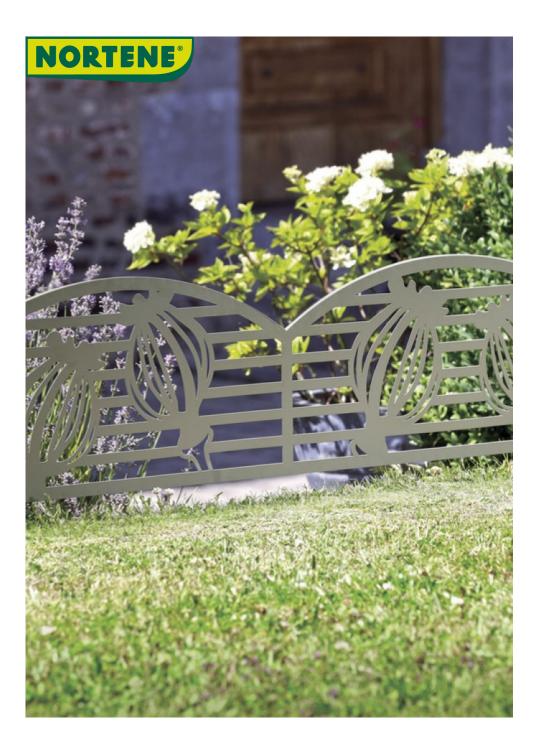

## **PUPPY BORDER**

Decorative border, with flowers fantasy!

Border to plant to delimit a flower bed or a path Made of painted metal, very resistant manufacturing. Easy to install and reposition.

## **Benefits**

To delineate the contours of a garden in style, to highlight a flowerbed, opt for this stylized epoxy metal border Plant directly in the ground. Easy installation and repositioning, and immediate result.

## **Characteristics**

Made of metal, 0.8mm thick sheet total height 0.40 m (including base height 0.14 m) Width: 100cm thickness: 9mm Weight: 1kg Powder paint coating, Die-cut patterns, made by laser cutting.