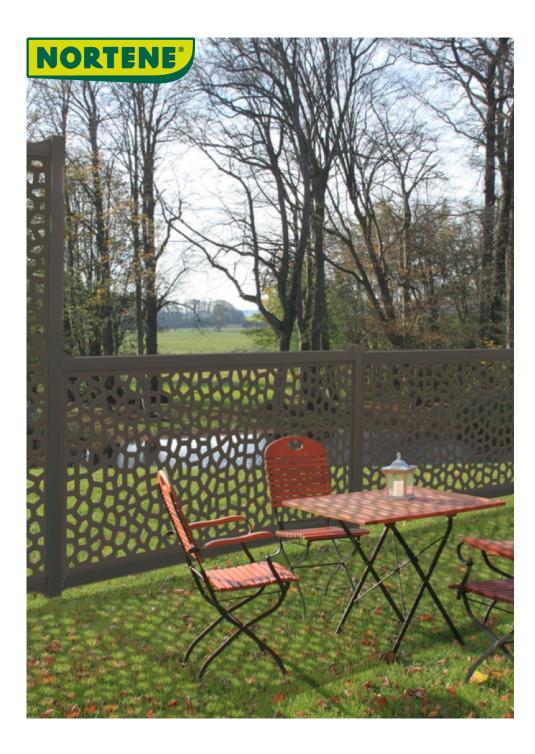

## **MOSAIC**

## Decorative PP trellis

For partitioning a terrace or for horizontal installation to enclose low walls. Anti-UV treated, maintenance-free, durable. Attached to the wall, forms an elegant decorative trellis to support climbing plants.

## **Benefits**

A design trellis and all its accessories. To be installed on the terrace in a vertical position. To be installed on a low wall, in a horizontal position. To fix on a wall as decoration or trellis. It allows you to create magnificent light effects. Very long lifespan (minimum 10 years). Without any maintenance.