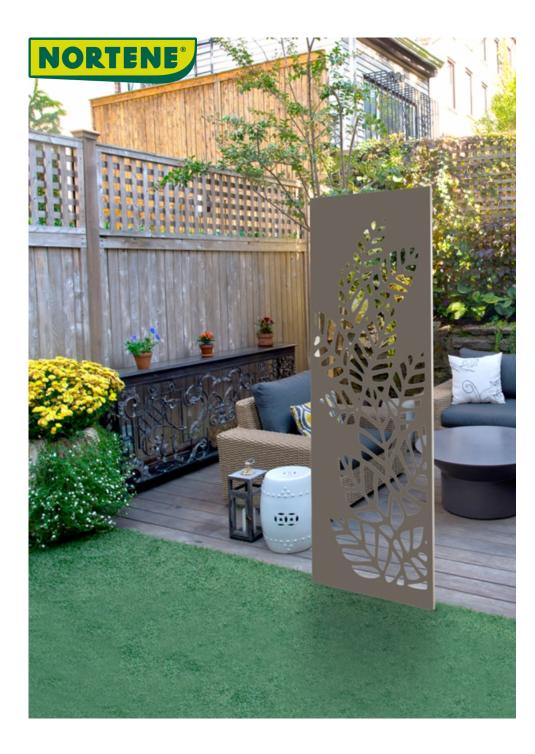

## TRELLIS ATHEA

## Metal trellis, with decorative patterns

The metal Deco trellis can either be planted in the ground or be fixed to a wall. Depending on what you choose, it can then delimit a space or accompany the growth of climbing plants along a wall for example. The different shapes composing this decorative panel are very aesthetic.

## **Benefits**

To be used as a trellis or to delimit outdoor spaces. Double use: to plant in the ground, or to fix on a wall. To create an atmosphere in the garden, on the terrace.

## **Characteristics**

Metal sheet (thickness 0.6 mm) welded in a rectangular frame (thickness 10 mm). Perforated patterns, made by laser cutting. Installation kits supplied, for wall or soft ground installation. Dimensions: L. 600 x l. 10 x H. 1500 mm.