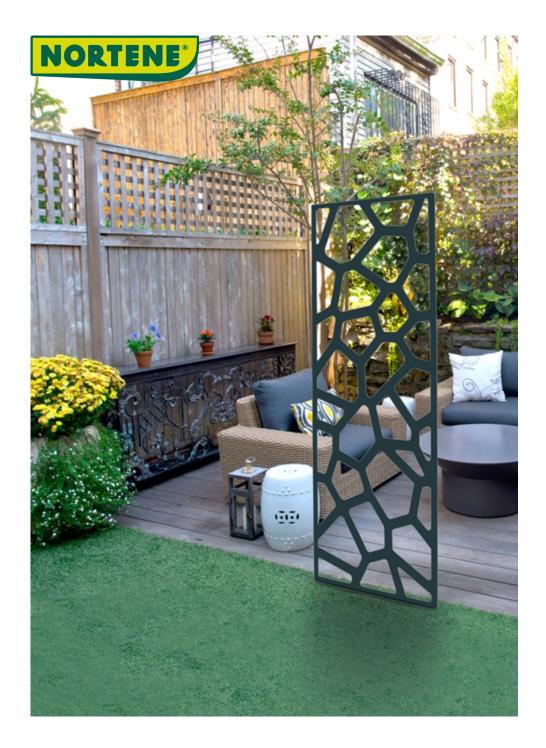

## DECO TRELLIS STONE Metal trellis, with decorative patternscomo

The metal Deco Trellis can either be planted in the ground or be fixed to a wall. Depending on what you choose, it can then delimit a space or accompany the growth of climbing plants along a wall for example. The different shapes composing this decorative panel are very aesthetic.

## **Benefits**

To be used as a trellis or to delimit outdoor spaces. Double use: to plant in the ground, or to fix on a wall. To create an atmosphere in the garden, on the terrace.

## Characteristics

Metal sheet (thickness 0.6 mm) welded in a rectangular frame (thickness 10 mm). Perforated patterns, made by laser cutting. Installation kits supplied, for wall or soft ground installation. Dimensions: L. 600 x l. 10 x H. 1500 mm.