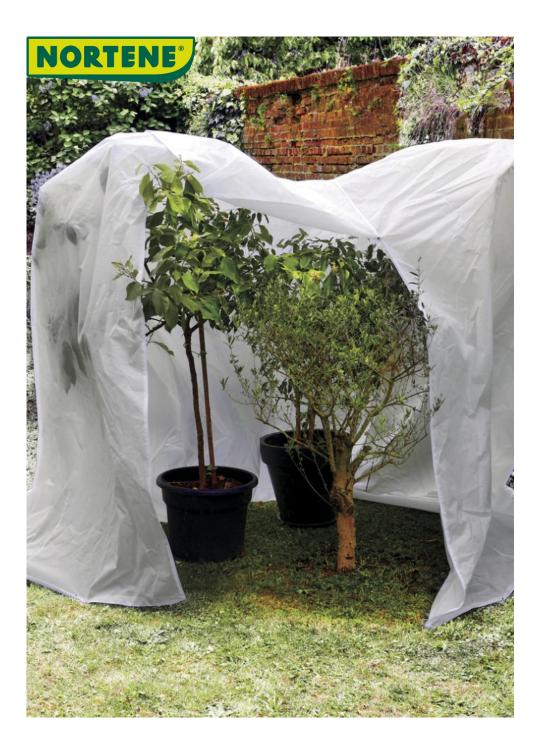

## Winter cover for large plants

Tired of your plants not holding up in winter because of the cold? By using HIVERZIP XL, you no longer need to replace your plants. Our large format cover will allow you to gather them all and protect them from the cold.

## **Benefits**

A cover with a format allowing the wintering of large plants. Its two zips allow easy access and installation. The cover can be maintained by 2.40m stakes to form a wintering greenhouse.

## **Characteristics**

Polypropylene non-woven veil cover. Weight: 70g/m<sup>2</sup>. 2 zippers. Eyelets on the lower part for ground support. Comes with 4 strings. Anti-UV treated.

ef. Size. Weight (g/m²) Color