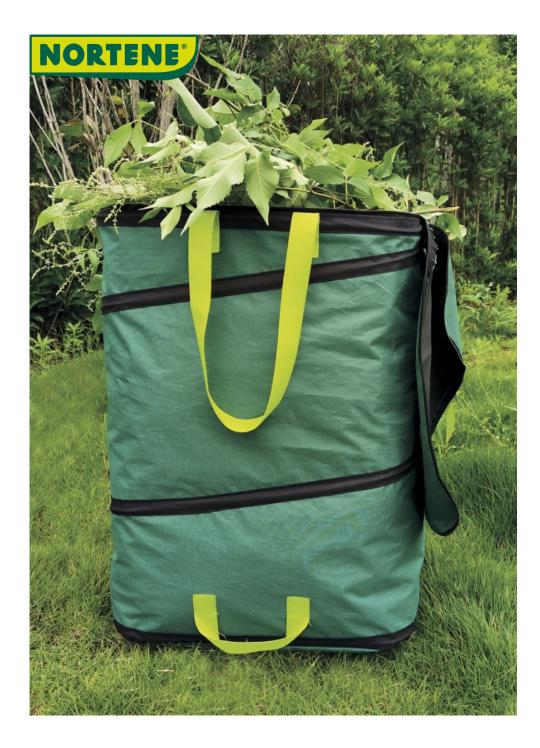

## POP UP SQUARE Square pop up bag with lid

The pop up square bag is ideal for transporting green waste. Equipped with a metal hoop that keeps it upright in all circumstances, it is supplied with a lid that prevents the loss of waste. Available in two formats, it adapts to all car trunks. This bag makes maintaining your garden much easier!

## **Benefits**

Allows the transport of green waste easily. Its square shape is ideal for car trunks. Its zipped lid avoids the dispersion of waste. The 3 handles make transport easy.

## Characteristics

Spring metal hoop. With zipped lid. Includes 3 handles. In polyester.