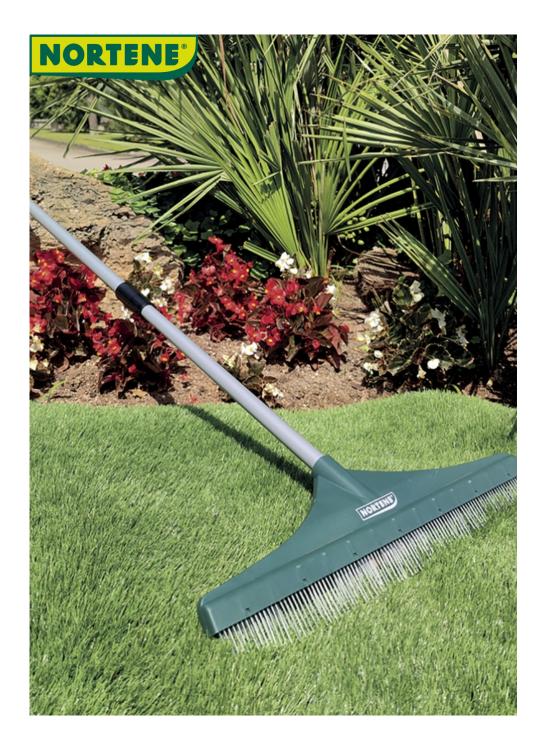

## BRUSHY Artificial grass brush

Do you want to keep your lawn like the first day? We already have an artificial grass brush available that adapts to you thanks to the extendable handle adaptable to different heights. In addition to being able to clean the lawn of debris and leaves that may fall from the garden, you will be able to keep the fibers of the lawn in good condition and keep them raised.

## **Benefits**

Brush suitable for any type of artificial grass. Easy to use. Telescopic handle, adapts to any height, and in turn, takes up little storage space. Non-slip and perforated grip to be able to hang it once used.

## Characteristics

Dimensions of the folded product: 78.5 cm. Product dimensions unfolded: 158 cm. 16 cm non-slip handle. Brush head: 45.8 x 7 x 17 cm. Ideal for optimizing surface brushing. Double row tine formation for increased performance. Spikes height: 3.5 cm. Material: PA (polyamide) for the best result after brushing.