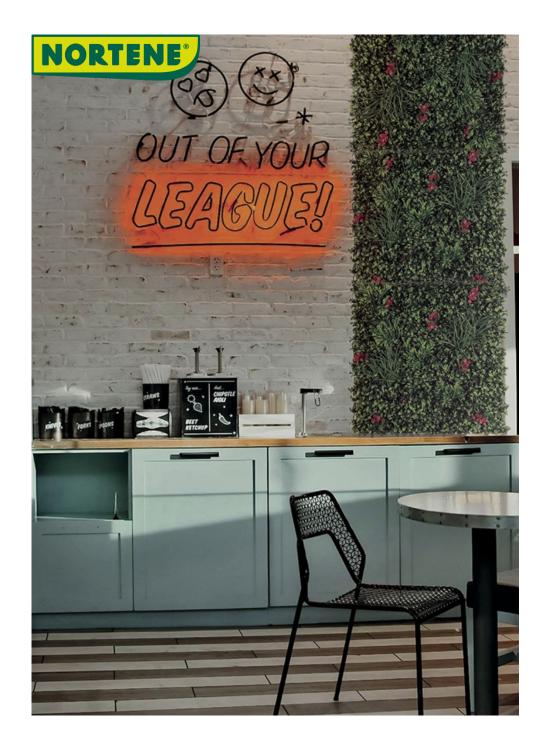

## VERTICAL VILLA Green wall with Bougainvillea flower

Revamp effectively an outdoor space, decorate an indoor space and bring an ever-green plant atmosphere.

## **Benefits**

A very natural look thanks to this decorative panel made of synthetic foliage, backed by a semi-rigid mesh plastic mesh. Composed of an assortment of 5 hanging plants and Bougainvillea flowers Easy to install, very resistant. Suitable for indoor or outdoor use (UV resistant).

## **Characteristics**

Material 100% polyethylene Grid support 1.9mm thick, can be unclipped in 33x33 cm section Panel size: 1x1m Weight: 3.7kg Resistant, UV treated,

##