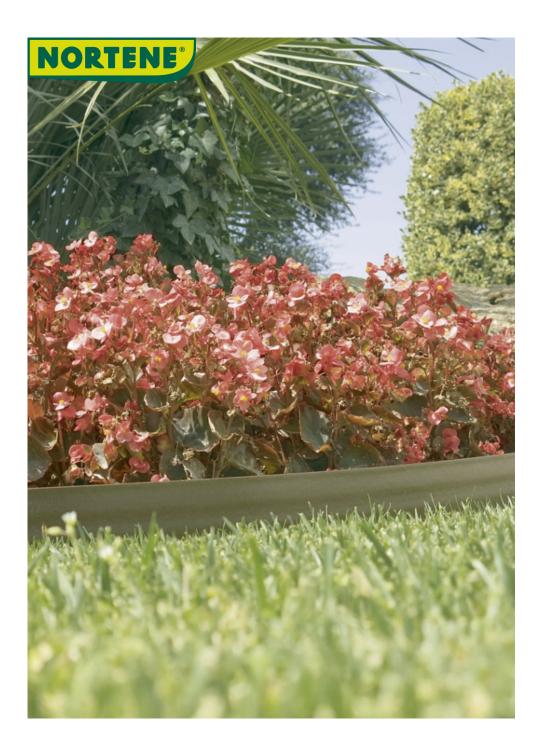

## **BARK BORDER**

Bark Border is a polyethylene bordure with a brown colored smooth wood texture imitation

Semi-underground border to contain the development of a plant cover.

## **Benefits**

To separate a flower bed from a lawn, for example, the border will make it possible to clearly delimit the two elements and to bring a touch of decoration to the heart of the garden. This flexible border is made from recycled material, its textured appearance imitating wood. Rot-proof and maintenance-

## **Characteristics**

Material: 100% recycled polyethylene Length 10m x height 9cm Thickness 3.5mm 8 fixing pegs included UV resistant

Material

Size.

Color

2013546