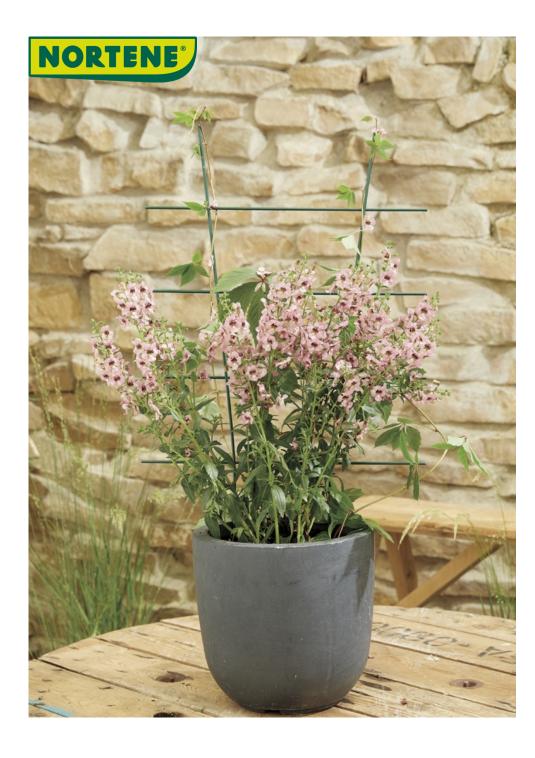

## Metal trellis support

Very practical for staking twining and climbing plants, this ladder stake offered by Nortene is also rust resistant. Available in different colors, these give it a decorative effect that makes it an essential element for the trellising of plants.

## **Benefits**

Allows plants to climb against a wall or in a pot. Rust resistant.

## **Characteristics**

Metal with Epoxy paint. Wire diameter 4.9mm. 2 colors. Made in France.

| Ref.    | Size. | Color |
|---------|-------|-------|
| 2020029 |       |       |
| 2020030 |       |       |
| 2020031 |       |       |
| 2020032 |       |       |
| 2020033 |       |       |
| 2020034 |       |       |