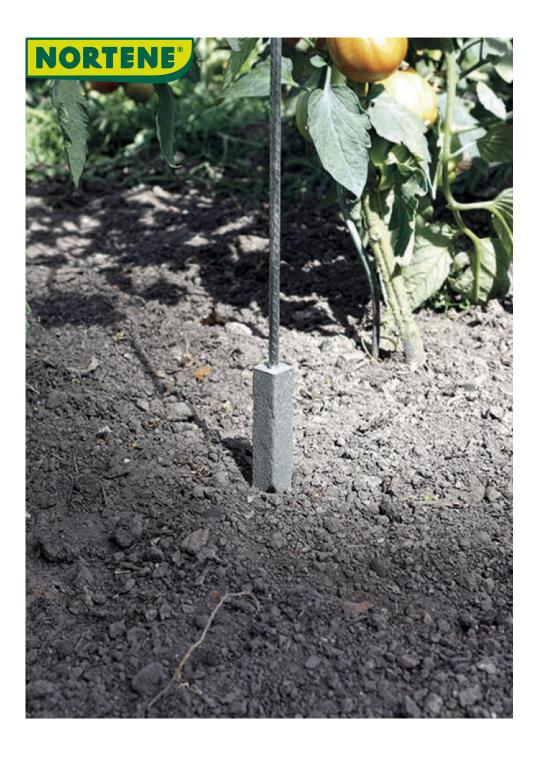

## **BASFIX SPIRAL**

## Spiral tutor support

Spiral stakes are an ideal support for tomatoes, but the main drawback is that their small diameter does not give them great stability. BASFIX SPIRAL considerably increases the contact surface in the ground. Easy to set up and reusable for many years, it is made from industrial waste composed of polyplastic-aluminum.

## **Benefits**

Significantly increases the stability of spiral stakes. Easy to put in place. Reusable. Made from 100% recycled poly-plastic. French made.