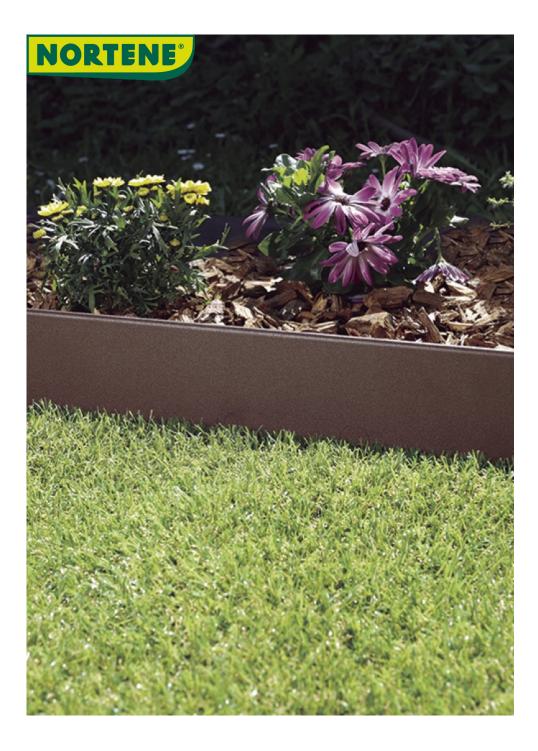

## Flat metal border, to be planted

To aesthetically delimit two different nature spaces in the garden. Made of galvanized steel, painted with a brown color coating. Accessory provided to easily assemble a second border.

## **Benefits**

Flat metal lawn edging, designed to delimit two spaces of different nature in the garden. The upper part is curved, on the top edge for a more aesthetic quality of finishing, and to prevent from injury.

## **Characteristics**

Galvanizedmetal + browncoated. Dim: 1 m x ht9cm (ht 16cm with spike), thickness1,1mm.

Weight 1,1 kg.

5 spikes, included in to the metal frame. Fixing kit included, to connect 2 edgings (flat + nut+ bolt).

Color: brown.

| Ref.    | Size. | Color |
|---------|-------|-------|
| 2020740 |       |       |