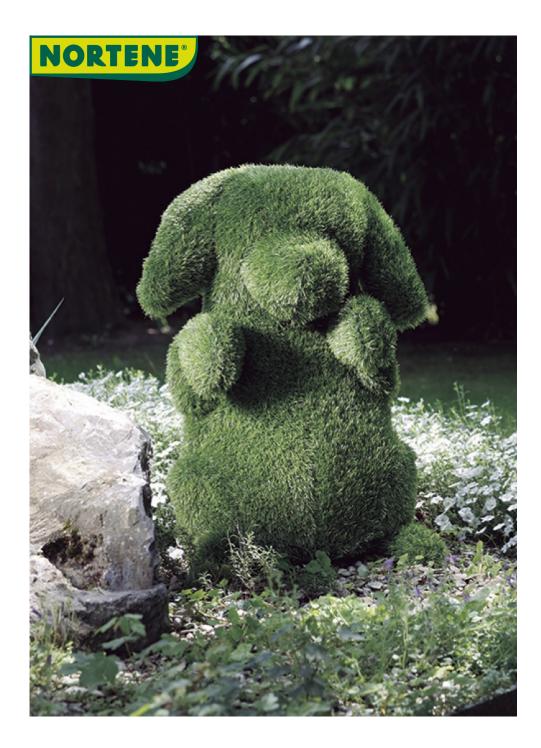

## AQUA PLUSH BARNEY

Artificial grass garden plush, decorative and ingenious. Sitting dog figurine

What could be smarter than this attractive synthetic garden plush, to be installed outside on sunny days ! it indeed conceals a water tank ! Access to the tank is hidden at the back of its head, it stores up to 26L of water, to be filled using a hose or a watering can.

## Characteristics

Polyethylen artificial grass. Dimensions: ht 70 x 45 x 55 cm. Weight: 2,9 kg. Water tank: 26L. 10m of hose Ø 6mm + 6 T connectors + 6 drippers. 3 fixing pegs included, as ground anchor. Weather and UV resistant.