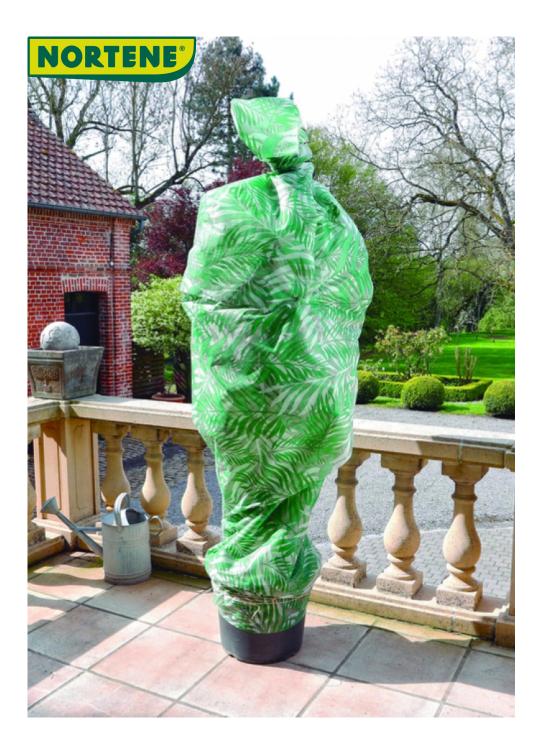

## Jungle Pattern Winter Veil

This wintering veil is ideal for protecting your plants from cold and wind, whether in pots or in the ground. Its patterned design, inspired by "jungle", recalls nature thanks to the green and taupe colored leaves. In the middle of winter, it brings a real air of spring and a lot of life to your garden!

## **Benefits**

Winter veil tropical fern leaf effect.

Made of non-woven polypropylene it protects plants from cold and wind.

Permeable to water and air, it is effective for all types of plants.

Its roll format allows for easy placement.